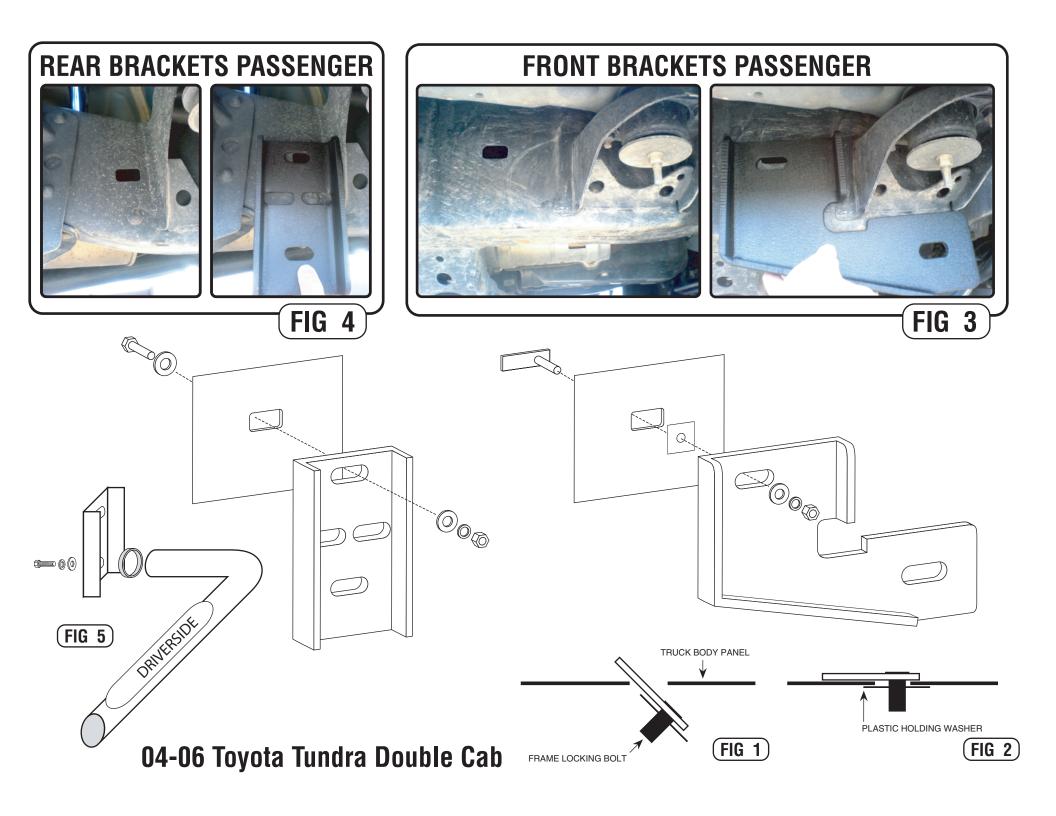

## 04-06 Toyota Tundra Double Cab 51-708

TUBE STEP INSTALLATION SHEET

(866) 476-6276 / (866) IRONCROSS www.ironcrossautomotive.com 519 W. Dewey Sapulpa, OK 74066 IRON CROSS AUTOMOTIVE INC. 2007

- STEP 1 REMOVE ALL CONTENTS FROM THE BRACKET BOX AND CHECK FOR CORRECT QUANTITY AND ANY DAMAGED PARTS
- STEP 2 INSTALL FRAME LOCKING BOLTS INTO THE OBLONG HOLES IN THE FRONT FRAME HOLES. (FIG 1 & 2)
- STEP 3 INSTALL FRONT BRACKETS USING THE FRAME LOCKING BOLTS, PLASTIC WASHER, 7/16" FLAT WASHERS, 7/16" LOCK WASHERS AND 7/16" HEX NUTS. (FIG 3) HAND TIGHTEN ALLOWING FOR FINAL ADJUSTMENTS.

INSTALL REAR BRACKETS USING THE 1/2" X 1-3/4" HEX BOLTS, 1/2" FLAT WASHERS AND 1/2" LOCK WASHERS. (FIG 4) HAND TIGHTEN ALLOWING FOR FINAL ADJUSTMENT.

- STEP 4 THE TUBES ARE UNIVERSAL FROM PASSENGER TO DRIVER SIDE. BOLT THE TUBE TO THE BRACKETS USING THE 1/2" X 1-3/4" HEX BOLTS, 1/2" FLAT WASHERS AND 1/2" LOCK WASHERS. HAND TIGHTEN THE BOLTS. NEXT, ALIGN THE TUBE WITH THE TRUCK AND TIGHTEN THE TUBE STEP BOLTS TO 65 FT/LBS. FINALLY, TIGHTEN THE BRACKET BOLTS TO 35 FT/LBS. (FIG 5)
- STEP 5 REPEAT STEPS 2 THROUGH 4 FOR INSTALLATION OF PASSENGER SIDE