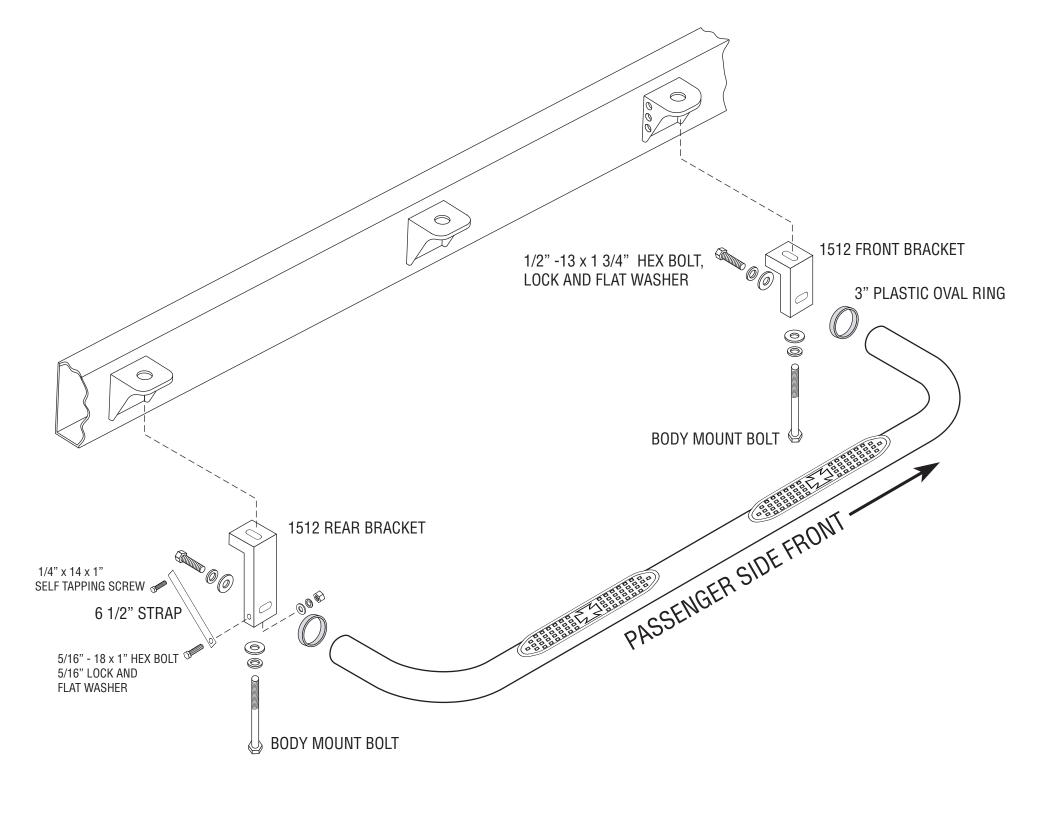

## TUBE STEP INSTALLATION SHEET

- **STEP 1** REMOVE ALL CONTENTS FROM THE BRACKET BOX AND CHECK FOR CORRECT QUANTITY AND ANY DAMAGED PARTS
- **STEP 2** REMOVE FRONT AND REAR BODY MOUNT BOLTS. REPLACE BOLT WITH BRACKET. HAND TIGHTEN AT THIS TIME TO ALLOW FOR FINAL ADJUSTMENTS.
- STEP 3 TAKE ONE TUBE AND BOLT IT TO THE FRONT BRACKET FIRST, USING THE ½" BOLTS, LOCKWASHERS, AND FLATWASHERS SUPPLIED. MAKE SURE TO USE THE PLASTIC O-RING SUPPLIED ON THE TUBE ENDS. HAND TIGHTEN THE BOLTS MAKING SURE TO LEAVE THEM LOOSE ENOUGH FOR FINAL ADJUSTMENTS.
- **STEP 4** ALIGN THE TUBE WITH THE TRUCK AND TIGHTEN THE TUBE STEP BOLTS FIRST TO 65 FT./LBS. THEN TIGHTEN THE BRACKET BOLTS TO 65 FT./LBS.
- STEP 5 BOLT STUPPORT STRAPS TO THE BRACKET WITH THE SUPPLIED 5/16" BOLTS, LOCKEWASHERS, AND FLATWASHERS. ALIGN STRAP TO THE INSIDE OF THE BODY MOUNT AND USE THE SELF TAPPING SCREW TO ATTACH TO THE FRAME. TIGHTEN THE 5/16" BOLT TO 35 FT/LBS.
- STEP 6 REPEAT STEPS 2 THROUGH 5 FOR INSTALLATION OF PASSENGER SIDE

## 554 BOLT KIT

| 2 | 1512 Front Bracket                   | 4 | 1/2" Lock Washer            |
|---|--------------------------------------|---|-----------------------------|
| 2 | 1512 Rear Bracket                    | 4 | 1/2" Flat Washer            |
| 4 | 1/2" - 13 x 1 - 3/4" Hex Bolt        | 2 | 5/16' – 18 x 1" Hex<br>Bolt |
| 2 | 1/4" – 14 x 1" Self Tapping<br>Screw | 2 | 5/16" Hex Nut               |
| 2 | 5/16' Flat Washer                    | 2 | 5/16" Lock Washer           |
| 2 | 6 1/2" Straps                        | 2 | Tube Steps                  |