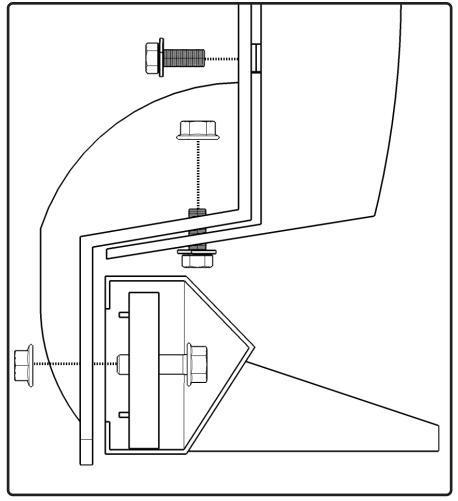

## **BRACKET INSTALLATION**

- 1) Remove contents from box and check for damaged parts. Verify all parts are present, making sure to read and understand instructions before install.
- 2) Locate factory holes on inside body panel and pinchweld. Fig 1 Regular Cabs have 2 mount locations, Super Cabs and Crew Cabs have 3.
- 3) Install nut clip into factory location. Fig 2
- 4) Position the bracket to the pinch weld holes. Install 5/6" hex bolt and 5/16" flat washer through pinch weld and holes "B" on bracket. Thread 5/16" flange nut onto hex bolt and tighten. Fig 3
- 5) Install 5/16" hex bolt, lock washer, and flat washer through holes "A" on bracket into nut clips and tighten. Fig 3
- 6) Repeat install on passenger side.