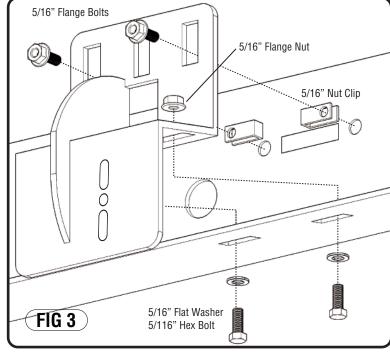

#### PARTS LIST

| QTY | PARTS                  | QTY | PARTS          |
|-----|------------------------|-----|----------------|
| 12  | 5/16" X 1.25" Hex Bolt | 6   | Brackets       |
| 12  | 5/16" Flange Bolt      | 6   | Bracket Clamp  |
| 12  | 5/16" Flat Washer      | 12  | 5/16" Nut Clip |
| 18  | 5/16" Flange Nut       |     |                |

## **BRACKET INSTALLATION**

- 1) Remove contents from box and check for damaged parts. Verify all parts are present, making sure to read and understand instructions before install.
- 2) Locate factory holes on inside body panel and pinchweld. Fig 1 Regular Cabs have 2 mount locations, Super Cabs and Crew Cabs have 3.
- 3) Install nut clip into factory location. Fig 2
- 4) Position the bracket to the pinch weld holes. Install 5/6" hex bolt and 5/16" flat washer through pinch weld and holes "B" on bracket. Thread 5/16" flange nut onto hex bolt and tighten. Fig 3
- 5) Install 5/16" hex bolt, lock washer, and flat washer through holes "A" on bracket into nut clips and tighten. Fig 3
- 6) Repeat install on passenger side.