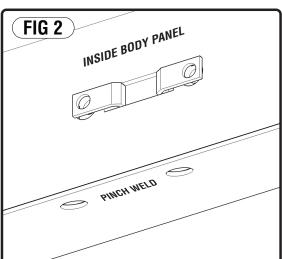

## **BRACKET INSTALLATION**

- 1) Remove contents from box and check for damaged parts. Verify all parts are present, making sure to read and understand instructions before install.
- 2) Locate factory holes on inside body panel and pinchweld. Fig 1 Regular Cabs have 2 mount locations, Super Cabs and Crew Cabs have 3.
- 3) Install nut clip into factory location. Fig 2
- 4) Position the bracket to the pinch weld holes. Install 5/6" hex bolt and 5/16" flat washer through pinch weld and holes "B" on bracket. Thread 5/16" flange nut onto hex bolt and tighten. Fig 3
- 5) Install 5/16" hex bolt, lock washer, and flat washer through holes "A" on bracket into nut clips and tighten. Fig 3
- 6) Repeat install on passenger side.