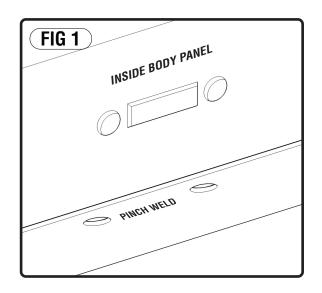

## **BRACKET INSTALLATION**

- 1) Remove contents from box and check for damaged parts. Verify all parts are present, making sure to read and understand instructions before install.
- 2) Locate factory holes on inside body panel and pinchweld. Fig 1 Regular Cabs have 2 mount locations, Super Cabs and Crew Cabs have 3.
- 3) Install nut clip into factory location. Fig 2
- 4) Position the bracket to the pinch weld holes. Install 5/6" hex bolt and 5/16" flat washer through pinch weld and holes "B" on bracket. Thread 5/16" flange nut onto hex bolt and tighten. Fig 3
- 5) Install 5/16" hex bolt, lock washer, and flat washer through holes "A" on bracket into nut clips and tighten. Fig 3
- 6) Repeat install on passenger side.