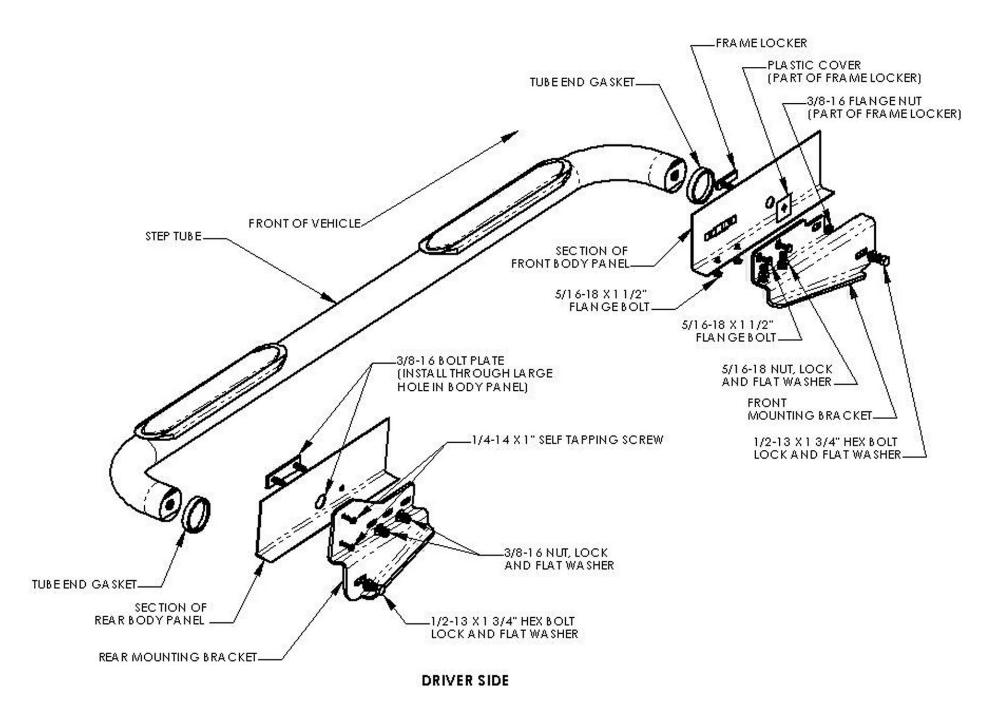

## TUBE STEP INSTALLATION SHEET

- **STEP 1** REMOVE ALL PARTS FROM THE BRACEKT BOX AND CHECK FOR CORRECT QUANTITY AND ANY DAMAGED PARTS.
- **STEP 2** INSTALL THE FRONT BRACKET BY INSERTING CLIPS INTO THE BODY PANEL. REMOVE THE PLUG IN FRONT OF THE CLIPS AND INSERT IN THE FRAME LOCKER. BOLT UP THE BRACKET USING THE HARDWARE DESCRIBED IN THE ILLUSTRATION. HAND TIGHTEN AT THIS TIME ALLOWING FOR FINAL ADJUSTMENTS.
- **STEP 3** INSTALL THE REAR BRACKET BY REMOVING BOTH OF THE REAR PLUGS ON THE INNER BODY PANEL. INSERT THE BOLT PLATE THROUGH THE LARGE HOLE AND BACK THROUGH THE SMALL ONE. ON SUPER CAB TRUCKS USE THE REAR TWO SLOTTED HOLES ON THE BRACKET. SUPER CAB OWNERS USE THE FORWARD TWO SLOTTED HOLES. HAND TIGHTEN AT THIS TIME TO ALLOW FOR FINAL ADJUSTMENT. DON NOT USE THE SELF TAPPING SCREWS AT THIS TIME.
- **STEP 4** BOLT THE TUBE STEP TO THE BRACKETS AS SHOWN USING THE DESRIBED HARDWARE. BOLT THE TUBE TO THE FRONT BRACKET FIRST.
- **STEP 5** INSURE ALL PARTS ARE PROPERLY ALIGNED AND TIGHTEN ALL BOLTS. TIGHTEN THE TUBE STEP BOLTS FIRST TO 65 FT./LBS. TIGHTEN THE BRACKET BOLTS NEXT TO 35 FT./LBS.
- **STEP 6** DOUBLE CHECK THE TUBE IS PROPERLY ALIGNED AND THEN USE THE SUPPLIED SELF TAPPING SCREWS FOR THE REAR BRACKET.
- **STEP 7** REPEAT STEPS 2 THROUGH 5 FOR INSTALLATION OF PASSENGER SIDE.

| QTY | PARTS LIST            | QTY | PARTS LIST                    | QTY | PARTS LIST                        | QTY | PARTS LIST        |
|-----|-----------------------|-----|-------------------------------|-----|-----------------------------------|-----|-------------------|
| 2   | 1422 Front Bracket    | 4   | 1/2" -13 x 1-3/4" Hex Bolt    | 4   | 5/16" Nut Clip                    | 4   | 5/16" Lock Washer |
| 2   | 1422 Rear Bracket     | 4   | 1/2" Flat Washer              | 4   | 1/4" -14 x 1" Self Tapping Screws | 4   | 3/8" Flat Washer  |
| 2   | 4-1/2" x 1-1/4" Plate | 4   | 1/2" Lock Washer              | 4   | 5/16"-18 Hex Nut                  | 4   | 3/8" Lock Washer  |
| 2   | Frame Lock Assemblies | 8   | 5/16"-18 x 1-1/2" Flange Bolt | 4   | 5/16" Flat Wa sher                | 4   | 3/8" Hex Nut      |