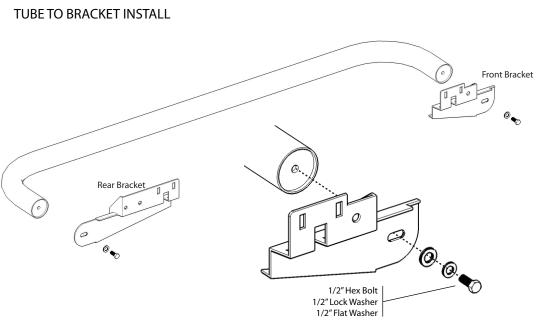

# TUBE STEP INSTALLATION SHEET

- **STEP 1** REMOVE ALL PARTS FROM THE BRACEKT BOX AND CHECK FOR CORRECT QUANTITY AND ANY DAMAGED PARTS.
- STEP 2 INSTALL THE FRONT BRACKET BY REMOVING TAPE AND INSERTING NUT CLIPS INTO THE BODY PANEL. REMOVE THE TAPE OVER THE LARGER HOLE AS IN ILLUSTARTION AND INSERT THE FRAME LOCKER. BOLT UP THE BRACKET USING THE HARDWARE DESCRIBED IN THE ILLUSTRATION. HAND TIGHTEN AT THIS TIME ALLOWING FOR FINAL ADJUSTMENTS.
- STEP 3 INSTALL THE REAR BRACKET BY REMOVING THE TAPE AND INSERTING NUT CLIPS INTO THE BODY PANEL. REMOVE THE TAPE OVER THE LARGER HOLE AS SHOWN IN ILLUSTRATION AND INSERT THE FRAME LOCKER. BOLT UP THE BRACKET USING THE HARDWARE DESCRIBED IN ILLUSTRATION. HAND TIGHTEN AT THIS TIME TO ALLOW FOR FINAL ADJUSTMENT.
- STEP 4 BOLT THE TUBE STEP TO THE BRACKETS AS SHOWN USING THE DESRIBED HARDWARE. BOLT THE TUBE TO THE FRONT BRACKET FIRST.
- **STEP 5** INSURE ALL PARTS ARE PROPERLY ALIGNED AND TIGHTEN ALL BOLTS. TIGHTEN THE TUBE STEP BOLTS FIRST TO 65 FT./LBS. TIGHTEN THE BRACKET BOLTS NEXT TO 35 FT./LBS.
- STEP 6 REPEAT STEPS 2 THROUGH 5 FOR INSTALLATION OF PASSENGER SIDE.