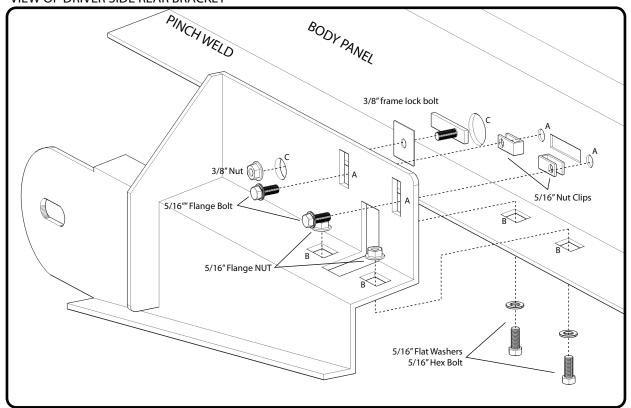

### VIEW OF DRIVER SIDE REAR BRACKET

# TUBE STEP INSTALLATION SHEET

- **STEP 1** REMOVE ALL PARTS FROM THE BRACEKT BOX AND CHECK FOR CORRECT QUANTITY AND ANY DAMAGED PARTS.
- STEP 2 INSTALL THE FRONT BRACKET BY REMOVING TAPE AND INSERTING NUT CLIPS INTO THE BODY PANEL. REMOVE THE TAPE OVER THE LARGER HOLE AS IN ILLUSTARTION AND INSERT THE FRAME LOCKER. BOLT UP THE BRACKET USING THE HARDWARE DESCRIBED IN THE ILLUSTRATION. HAND TIGHTEN AT THIS TIME ALLOWING FOR FINAL ADJUSTMENTS.
- STEP 3 INSTALL THE REAR BRACKET BY REMOVING THE TAPE AND INSERTING NUT CLIPS INTO THE BODY PANEL. REMOVE THE TAPE OVER THE LARGER HOLE AS SHOWN IN ILLUSTRATION AND INSERT THE FRAME LOCKER. BOLT UP THE BRACKET USING THE HARDWARE DESCRIBED IN ILLUSTRATION. HAND TIGHTEN AT THIS TIME TO ALLOW FOR FINAL ADJUSTMENT.
- STEP 4 BOLT THE TUBE STEP TO THE BRACKETS AS SHOWN USING THE DESRIBED HARDWARE. BOLT THE TUBE TO THE FRONT BRACKET FIRST.
- **STEP 5** INSURE ALL PARTS ARE PROPERLY ALIGNED AND TIGHTEN ALL BOLTS. TIGHTEN THE TUBE STEP BOLTS FIRST TO 65 FT./LBS. TIGHTEN THE BRACKET BOLTS NEXT TO 35 FT./LBS.
- STEP 6 REPEAT STEPS 2 THROUGH 5 FOR INSTALLATION OF PASSENGER SIDE.

| QTY | PARTS LIST        | QTY | PARTS LIST                  |
|-----|-------------------|-----|-----------------------------|
| 4   | 1/2" BOLTS        | 8   | 5/16" SERRATED FLANGE BOLTS |
| 6   | 1/2" FLAT WASHERS | 8   | 5/16" SERRATED FLANGE NUTS  |
| 6   | 1/2" LOCK WASHERS | 8   | 5/16"x1" HEX BOLTS          |
| 2   | 1/2" NUTS         | 8   | 5/16" FLAT WASHERS          |
| 8   | 5/16" NUT CLIPS   | 2   | 1/2" FRAME LOCK BOLTS       |
|     |                   | 2   | 3/8" FRAME LOCK BOLTS       |