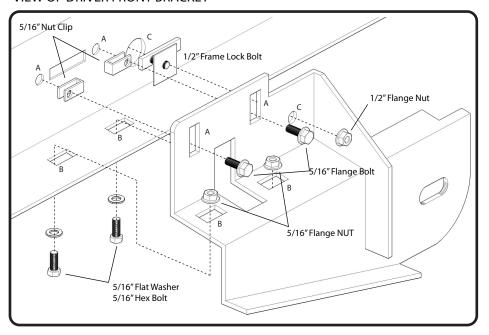

### VIEW OF DRIVER FRONT BRACKET

# TUBE STEP INSTALLATION SHEET

- **STEP 1** REMOVE ALL PARTS FROM THE BRACEKT BOX AND CHECK FOR CORRECT QUANTITY AND ANY DAMAGED PARTS.
- STEP 2 INSTALL THE FRONT BRACKET BY REMOVING TAPE AND INSERTING NUT CLIPS INTO THE BODY PANEL. REMOVE THE TAPE OVER THE LARGER HOLE AS IN ILLUSTARTION AND INSERT THE FRAME LOCKER. BOLT UP THE BRACKET USING THE HARDWARE DESCRIBED IN THE ILLUSTRATION. HAND TIGHTEN AT THIS TIME ALLOWING FOR FINAL ADJUSTMENTS.
- STEP 3 INSTALL THE REAR BRACKET BY REMOVING THE TAPE AND INSERTING NUT CLIPS INTO THE BODY PANEL. REMOVE THE TAPE OVER THE LARGER HOLE AS SHOWN IN ILLUSTRATION AND INSERT THE FRAME LOCKER. BOLT UP THE BRACKET USING THE HARDWARE DESCRIBED IN ILLUSTRATION. HAND TIGHTEN AT THIS TIME TO ALLOW FOR FINAL ADJUSTMENT.
- STEP 4 BOLT THE TUBE STEP TO THE BRACKETS AS SHOWN USING THE DESRIBED HARDWARE. BOLT THE TUBE TO THE FRONT BRACKET FIRST.
- **STEP 5** INSURE ALL PARTS ARE PROPERLY ALIGNED AND TIGHTEN ALL BOLTS. TIGHTEN THE TUBE STEP BOLTS FIRST TO 65 FT./LBS. TIGHTEN THE BRACKET BOLTS NEXT TO 35 FT./LBS.
- STEP 6 REPEAT STEPS 2 THROUGH 5 FOR INSTALLATION OF PASSENGER SIDE.

| QTY | PARTS LIST        | QTY | PARTS LIST                  |
|-----|-------------------|-----|-----------------------------|
| 4   | 1/2" BOLTS        | 8   | 5/16" SERRATED FLANGE BOLTS |
| 6   | 1/2" FLAT WASHERS | 8   | 5/16" SERRATED FLANGE NUTS  |
| 6   | 1/2" LOCK WASHERS | 8   | 5/16"x1" HEX BOLTS          |
| 2   | 1/2" NUTS         | 8   | 5/16" FLAT WASHERS          |
| 8   | 5/16" NUT CLIPS   | 2   | 1/2" FRAME LOCK BOLTS       |
|     |                   | 2   | 3/8" FRAME LOCK BOLTS       |