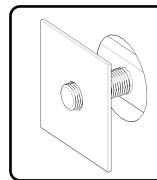

### FRAME LOCK BOLT INSTALL

- 1. Un-thread plastic washer a 1/2" inch from bolt.
- 2. Slide frame lock into hole.
- Thread plastic washer onto bol until tight to secure frame lock bolt from falling into hole.