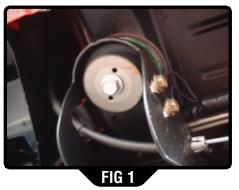

## TUBE STEP INSTALLATION SHEET

FIG 5

- STEP 1 Remove front and rear body mount bolts (Fig 1 & 2). Replace with M12 & 4-3/4" bolt, lock washer, & flat washer supplied in the bracket kit. Adding the front and rear bracket under the lower body bushing and tighten these bolts to allow for minor adjustments. (Fig1 thru 4) *On all 2006 and UP models use factory body mount bolt. Making sure though to add 9/16 lock washer before replacing with bracket.*
- **STEP 2** Take one tube and bolt it to the front bracket using ½" bolts, lock washers, & flat washers supplied. On the rear bracket place the supplied strap between the flat washer and lock washer. (Fig 5)
- **STEP 3** Hand tighten the bolts making sure to leave them loose enough for final adjustments. Align the tube to your liking on the truck. Tighten the body mount bolts to 65 ft lbs first. Then tighten the tube step bolts to 65 ft lbs.
- **STEP 4** Use the supplied self-tapping screw to attach the bracing strap to the frame mount. Place round plastic washer between brace and frame.
- **STEP 5** Repeat the steps for the other side of the vehicle.