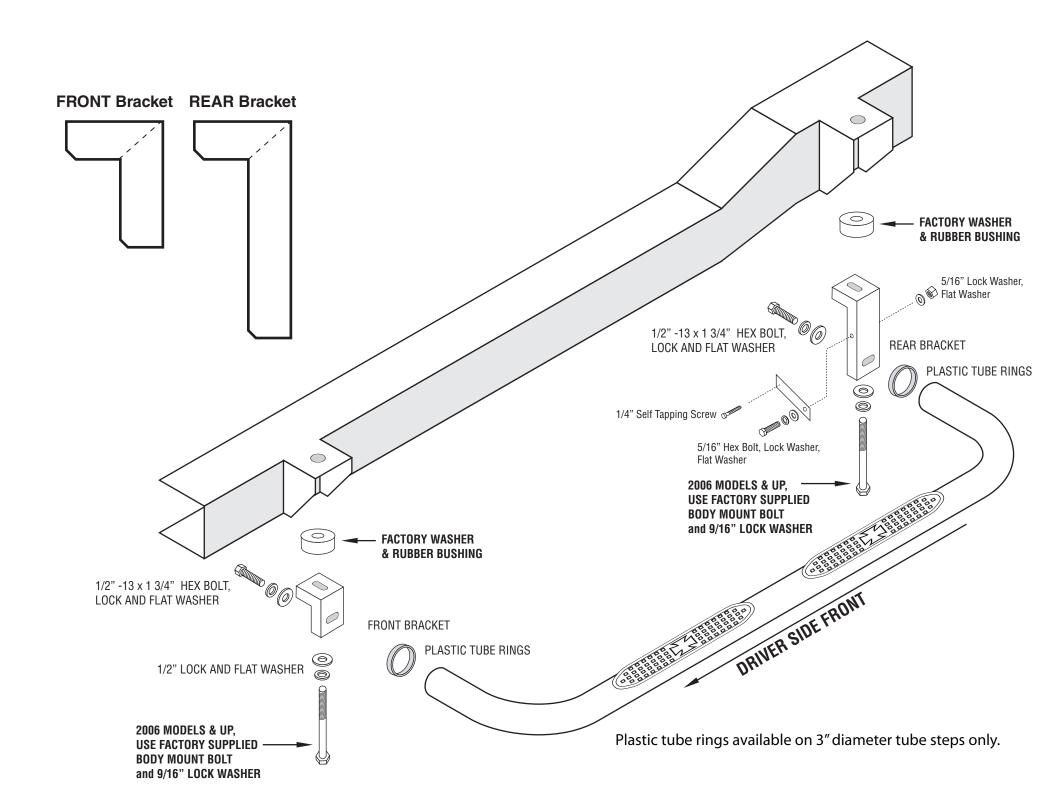

## TUBE STEP INSTALLATION SHEET

FIG 5

- STEP 1 Remove front and rear body mount bolts (Fig 1 & 2). Replace with M12 & 4-3/4" bolt, lock washer, & flat washer supplied in the bracket kit. Adding the front and rear bracket under the lower body bushing and tighten these bolts to allow for minor adjustments. (Fig1 thru 4) *On all 2006 and UP models use factory body mount bolt. Making sure though to add 9/16 lock washer before replacing with bracket.*
- **STEP 2** Take one tube and bolt it to the front bracket using ½" bolts, lock washers, & flat washers supplied. On the rear bracket place the supplied strap between the flat washer and lock washer. (Fig 5)
- **STEP 3** Hand tighten the bolts making sure to leave them loose enough for final adjustments. Align the tube to your liking on the truck. Tighten the body mount bolts to 65 ft lbs first. Then tighten the tube step bolts to 65 ft lbs.
- **STEP 4** Use the supplied self-tapping screw to attach the bracing strap to the frame mount. Place round plastic washer between brace and frame.
- **STEP 5** Repeat the steps for the other side of the vehicle.

| QTY | PARTS LIST                    | QTY | PARTS LIST                |
|-----|-------------------------------|-----|---------------------------|
| 2   | 1524 Front Bracket            | 4   | ½" – 13 x 1-3/4" Hex Bolt |
| 2   | 1524 Rear Bracket             | 8   | ½" Flat Washer            |
| 4   | M12-1.75x120MM ( 4-3/4") Bolt | 8   | ½" Lock Washer            |
| 2   | 1524 Rear Brace               | 2   | 1/4" Self Tapping Screw   |
| 2   | 5/16" x 1" Hex Head Bolt      | 2   | 5/16" Hex Nut             |
| 2   | 5/16" Flat Washer             | 2   | 5/16" Lock Washer         |
| 2   | Round Plastic Washer          | 4   | 9/16" Lock Washer         |