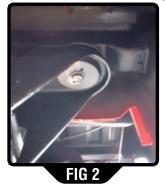

## TUBE STEP INSTALLATION SHEET

FIG 5

- STEP 1 Remove front and rear body mount bolts (Fig 1 & 2). Replace with M12 & 4-3/4" bolt, lock washer, & flat washer supplied in the bracket kit. Adding the front and rear bracket under the lower body bushing and tighten these bolts to allow for minor adjustments. (Fig1 thru 4) *On all 2006 and UP models use factory body mount bolt. Making sure though to add 9/16 lock washer before replacing with bracket.*
- **STEP 2** Take one tube and bolt it to the front bracket using ½" bolts, lock washers, & flat washers supplied. On the rear bracket place the supplied strap between the flat washer and lock washer. (Fig 5)
- **STEP 3** Hand tighten the bolts making sure to leave them loose enough for final adjustments. Align the tube to your liking on the truck. Tighten the body mount bolts to 65 ft lbs first. Then tighten the tube step bolts to 65 ft lbs.
- **STEP 4** Use the supplied self-tapping screw to attach the bracing strap to the frame mount. Place round plastic washer between brace and frame.
- **STEP 5** Repeat the steps for the other side of the vehicle.