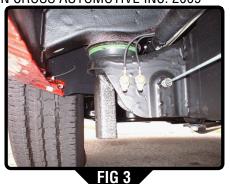

## TUBE STEP INSTALLATION SHEET

FIG 5

- STEP 1 Remove front and rear body mount bolts (Fig 1 & 2). Replace with M12 & 4-3/4" bolt, lock washer, & flat washer supplied in the bracket kit. Adding the front and rear bracket under the lower body bushing and tighten these bolts to allow for minor adjustments. (Fig1 thru 4) *On all 2006 and UP models use factory body mount bolt. Making sure though to add 9/16 lock washer before replacing with bracket.*
- **STEP 2** Take one tube and bolt it to the front bracket using ½" bolts, lock washers, & flat washers supplied. On the rear bracket place the supplied strap between the flat washer and lock washer. (Fig 5)
- **STEP 3** Hand tighten the bolts making sure to leave them loose enough for final adjustments. Align the tube to your liking on the truck. Tighten the body mount bolts to 65 ft lbs first. Then tighten the tube step bolts to 65 ft lbs.
- **STEP 4** Use the supplied self-tapping screw to attach the bracing strap to the frame mount. Place round plastic washer between brace and frame.
- **STEP 5** Repeat the steps for the other side of the vehicle.