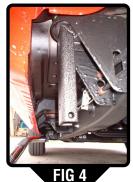

## TUBE STEP INSTALLATION SHEET

FIG 5

- STEP 1 Remove front and rear body mount bolts (Fig 1 & 2). Replace with M12 & 4-3/4" bolt, lock washer, & flat washer supplied in the bracket kit. Adding the front and rear bracket under the lower body bushing and tighten these bolts to allow for minor adjustments. (Fig1 thru 4) *On all 2006 and UP models use factory body mount bolt. Making sure though to add 9/16 lock washer before replacing with bracket.*
- **STEP 2** Take one tube and bolt it to the front bracket using ½" bolts, lock washers, & flat washers supplied. On the rear bracket place the supplied strap between the flat washer and lock washer. (Fig 5)
- **STEP 3** Hand tighten the bolts making sure to leave them loose enough for final adjustments. Align the tube to your liking on the truck. Tighten the body mount bolts to 65 ft lbs first. Then tighten the tube step bolts to 65 ft lbs.
- **STEP 4** Use the supplied self-tapping screw to attach the bracing strap to the frame mount. Place round plastic washer between brace and frame.
- **STEP 5** Repeat the steps for the other side of the vehicle.