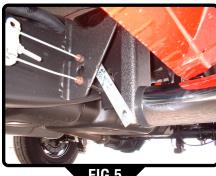

## TUBE STEP INSTALLATION SHEET

FIG 5

- STEP 1 Remove front and rear body mount bolts (Fig 1 & 2). Replace with M12 & 4-3/4" bolt, lock washer, & flat washer supplied in the bracket kit. Adding the front and rear bracket under the lower body bushing and tighten these bolts to allow for minor adjustments. (Fig1 thru 4) *On all 2006 and UP models use factory body mount bolt. Making sure though to add 9/16 lock washer before replacing with bracket.*
- **STEP 2** Take one tube and bolt it to the front bracket using ½" bolts, lock washers, & flat washers supplied. On the rear bracket place the supplied strap between the flat washer and lock washer. (Fig 5)
- **STEP 3** Hand tighten the bolts making sure to leave them loose enough for final adjustments. Align the tube to your liking on the truck. Tighten the body mount bolts to 65 ft lbs first. Then tighten the tube step bolts to 65 ft lbs.
- **STEP 4** Use the supplied self-tapping screw to attach the bracing strap to the frame mount. Place round plastic washer between brace and frame.
- **STEP 5** Repeat the steps for the other side of the vehicle.